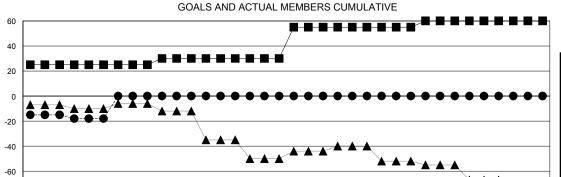

## GOALS AND ACTUAL NEW CLUBS CUMULATIVE

- ■ - CURRENT YEAR GOALS FOR NEW

- ■ - CURRENT YEAR ACTUAL MEMBERS

- A - LAST YEAR ACTUAL MEMBERS

| DROPPED CLUBS: 0 |    | 14 CLUBS OF 78 ADDED 1 OR MORE NEW MEMBERS | GENDER DISTRIBUTION  MALE 1,179 (78.03%) |              |     |
|------------------|----|--------------------------------------------|------------------------------------------|--------------|-----|
| DROPPED MEMBERS  |    |                                            | FEMALE                                   | 332 (21.97%) |     |
| DECEASED         | 3  | CLICK HERE FOR HEALTH                      |                                          |              | 103 |
| CLUB CANCELLED 0 |    | ASSESSMENT DATA                            | FAMILY UNIT MEMBERS                      |              |     |
| OTHER 3          | 37 |                                            | HEAD OF HOUSEHOLD                        |              |     |
| TOTAL 4          | 40 |                                            | NON-HEAD OF HOUSEHOLD                    |              |     |